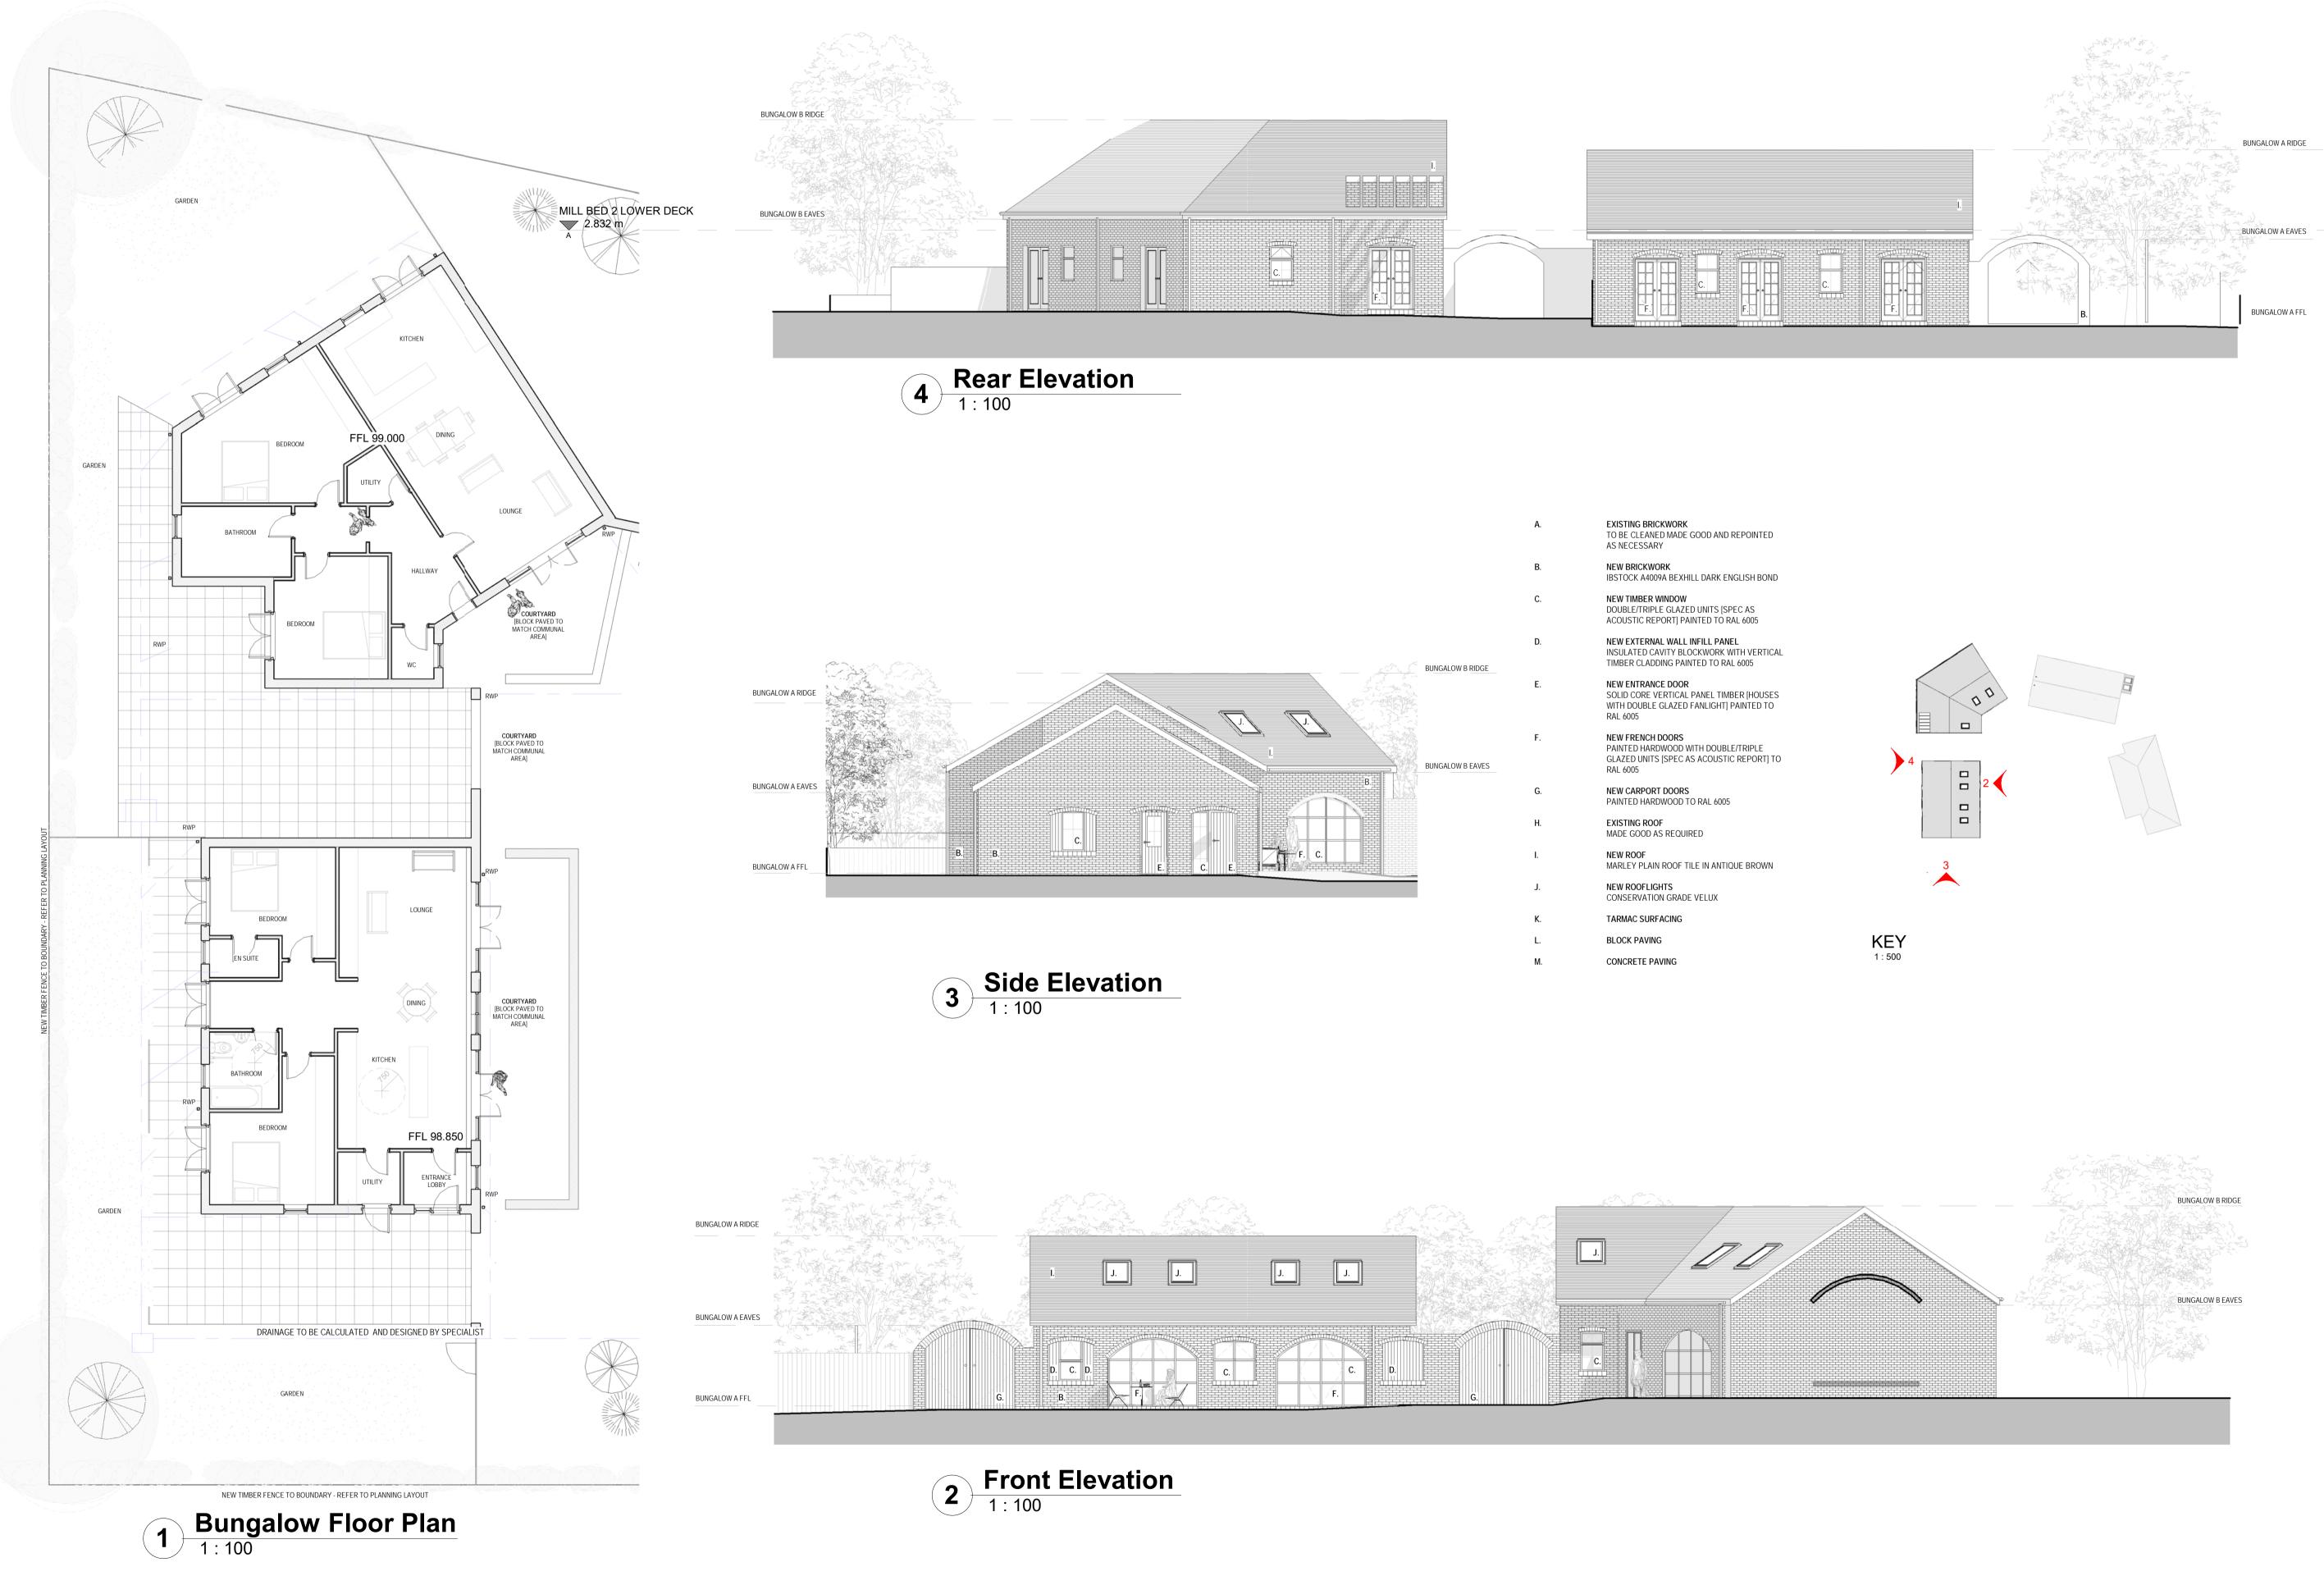

Proposed Bungalow Plan & Elevations

| SCALE    | 1 : 100 |   |                   |
|----------|---------|---|-------------------|
| <u> </u> |         |   | $+\cdots+\cdots+$ |
| 0        | 2       | 4 | 6                 |
|          |         |   |                   |